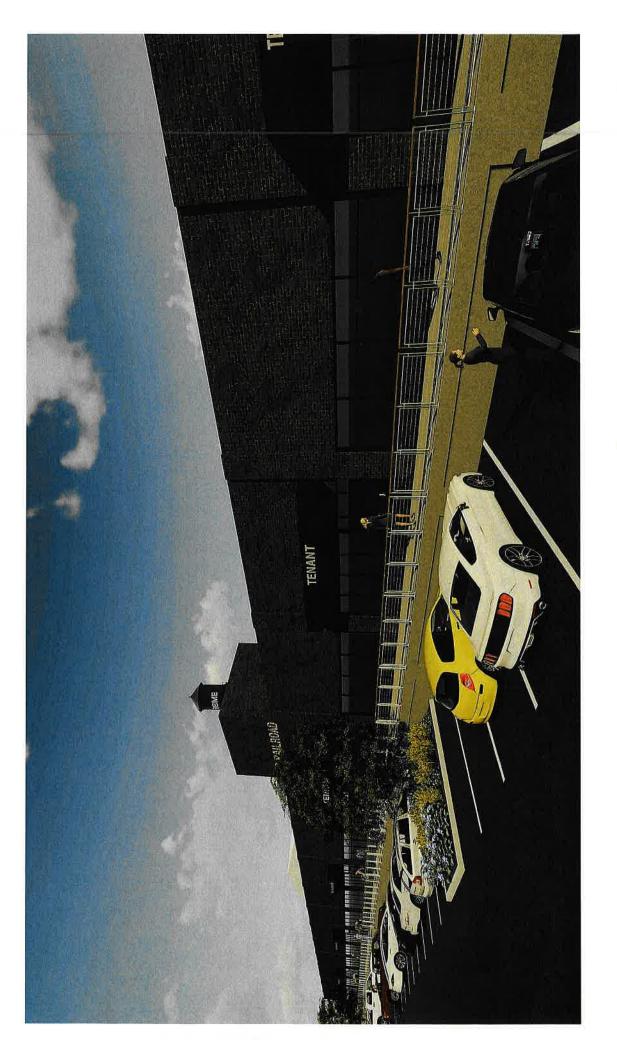

Redevelopment of former industrial building located at 720 Railroad Street. The project will renovate the existing 26,000 s/f building to support the Mohawk Valleys fastest growing industry (tourism) with a new waterfront brewery, entertainment venue, and available commercial space. The project will also include enhanced public access and waterfront improvements.