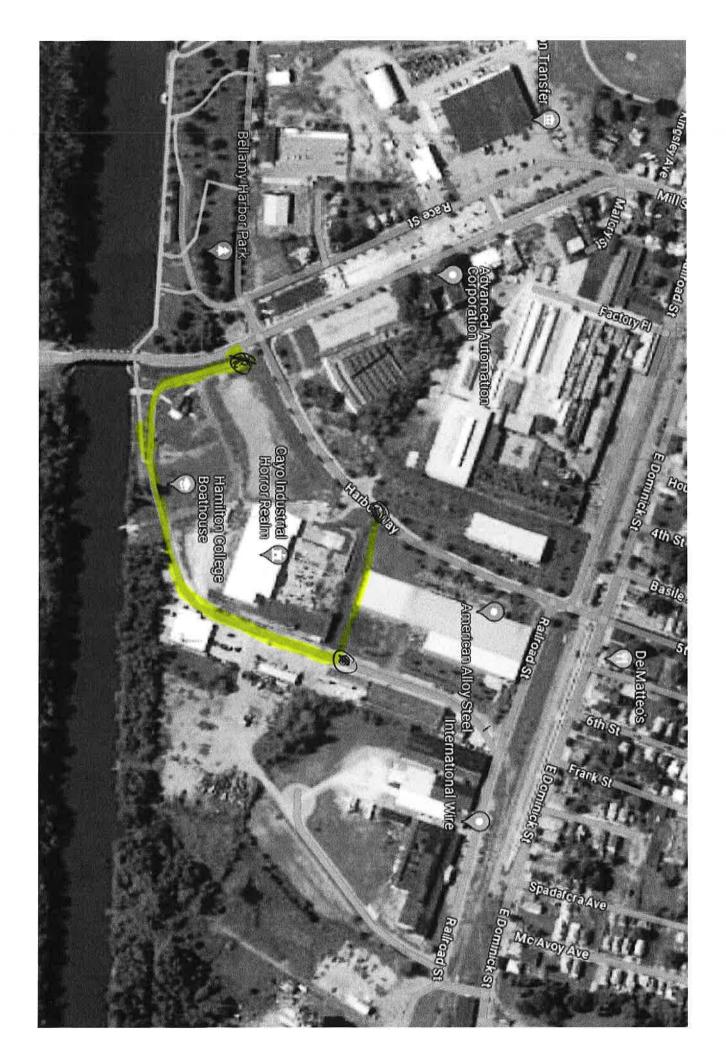

Redevelopment of former industrial building located at 720 Railroad Street. The project will renovate the existing 26,000 s/f building to support the Mohawk Valleys fastest growing industry (tourism) with a new waterfront brewery, entertainment venue, and available commercial space. The project will also include enhanced public access and waterfront improvements.

BE IT RESOLVED that the City Council hereby supports and will sponsor an application for Restore NY funding for Cayo Industrial LLC and Deviation Brewing Co., located at 720 Railroad Street and will administer the grant in accordance with all applicable rules and regulations established by ESDC, and

BE IT FURTHER RESOLVED, the City of Rome is hereby authorized and directed to submit an application in an amount not to exceed \$1,915,600 to the Empire State Development Corporation, for a property located at 720 Railroad Street, within the Downtown Rome Brownfield Opportunity Area (BOA), with a 10% match of the total project cost required through \$203,842 in developer equity, and \$76,500 in contract services, bonding, and/or in-kind services, pursuant to the project budget detail which is attached hereto and made a part of this Resolution; and