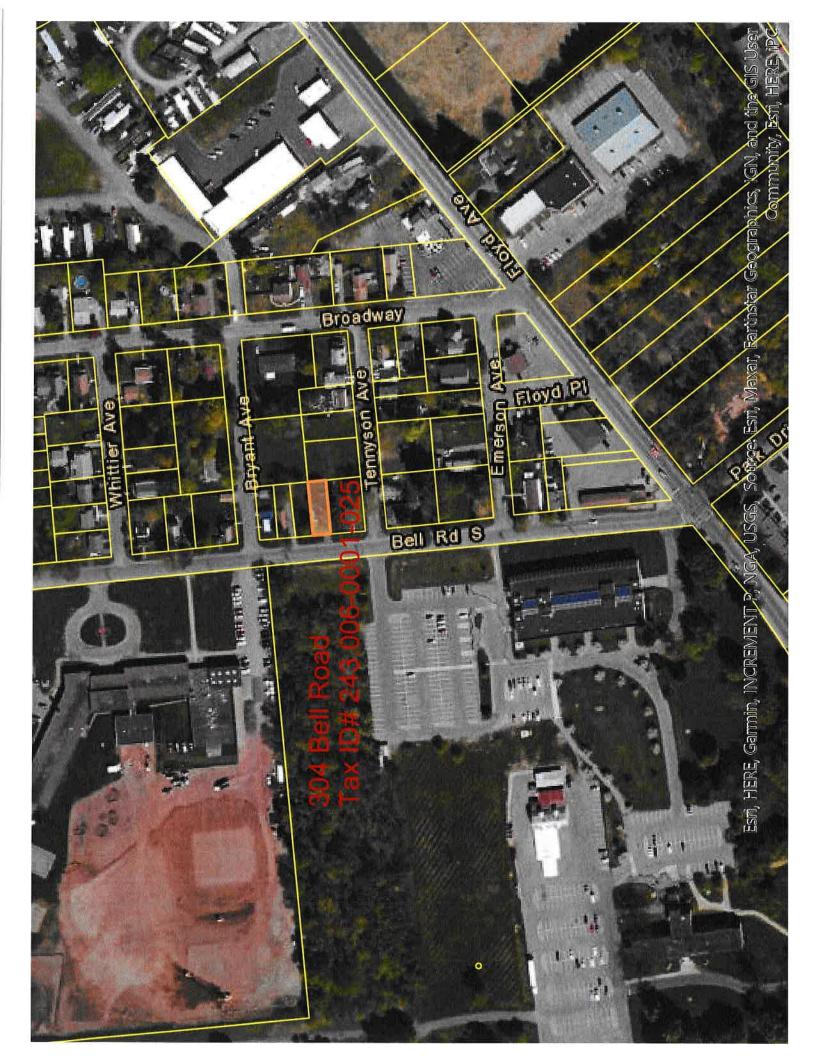

### 13. ORDINANCES

- ORD. NO. 9767AUTHORIZING MAYOR OF THE CITY OF ROME TO ENTER INTO REHABILITATION<br/>AGREEMENT AND APPROVING THE SALE OF A CITY OWNED PARCEL LOCATED<br/>AT 304 BELL ROAD FOR \$15,000.00. Domenico
- ORD. NO. 9768AUTHORIZING MAYOR OF THE CITY OF ROME TO ENTER INTO REHABILITATION<br/>AGREEMENT AND APPROVING THE SALE OF A CITY OWNED PARCEL LOCATED<br/>AT 215 NORTH WASHINGTON STREET FOR \$26,500.00. Domenico