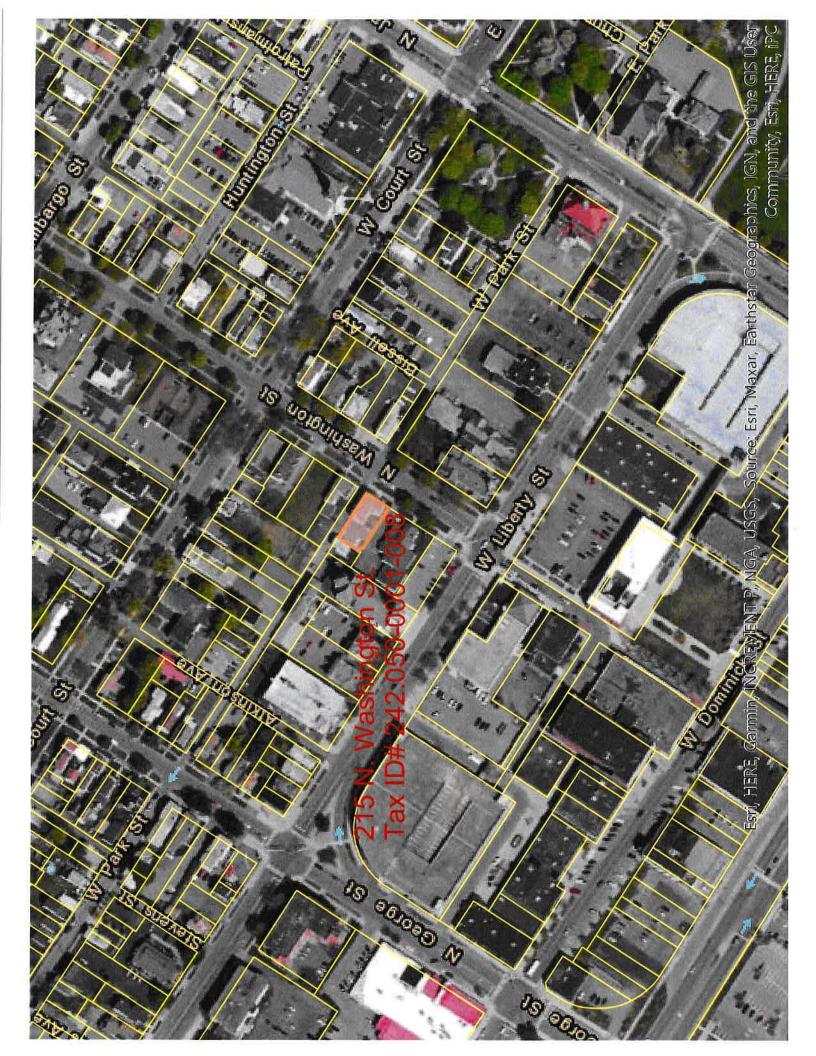

### 13. ORDINANCES

- ORD. NO. 9767AUTHORIZING MAYOR OF THE CITY OF ROME TO ENTER INTO REHABILITATION<br/>AGREEMENT AND APPROVING THE SALE OF A CITY OWNED PARCEL LOCATED<br/>AT 304 BELL ROAD FOR \$15,000.00. Domenico
- ORD. NO. 9768AUTHORIZING MAYOR OF THE CITY OF ROME TO ENTER INTO REHABILITATION<br/>AGREEMENT AND APPROVING THE SALE OF A CITY OWNED PARCEL LOCATED<br/>AT 215 NORTH WASHINGTON STREET FOR \$26,500.00. Domenico